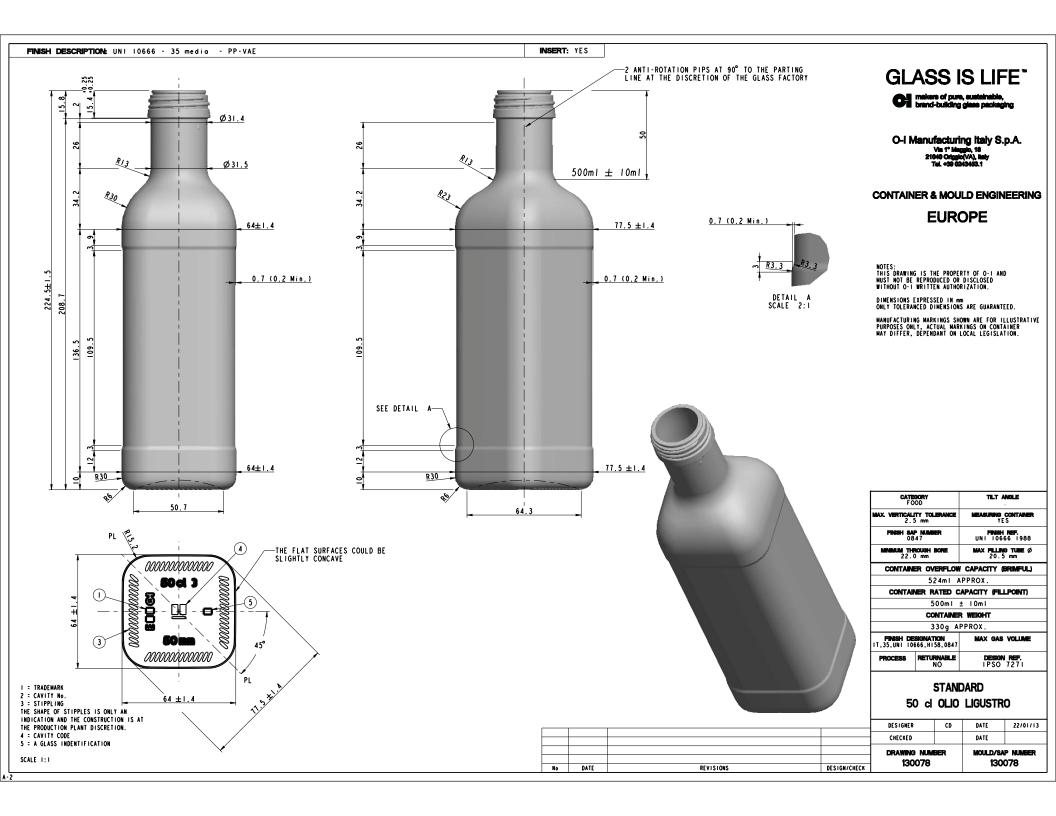

# **50CL LIGUST.TV35AE**

approx weight gr. 330

### **GEOMETRIC CHARACTERISTICS AND TOLERANCES**

Capacity: 500 ml ± 10 at 50 mm from brimful (Standard UNI ISO 8106)

Perpendicularity deviation mm: 2,5 (on the axis, Standard CETIE DT 2)

Finish bore diameter mm: 25,5 ± 0,4 (measured at 2 mm from brimful)

Minimum through-bore diameter mm: 22,0 Max. diam. of filling tube that can be used mm: 20,5